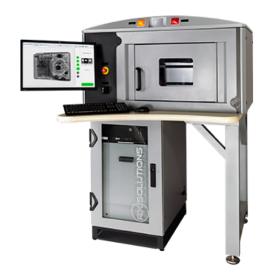

# **CT Scan Analysis**

CT Scanner Services ISO 13485:2016 Certified



### MODEL TO SCANNED PART COMPARISON PLOT

• Part & 3D model provided by customer

# (3) PC FAI ANALYSIS

- Parts, 3D model & print provided by customer
- Includes:
  - Scanning of up to 3 parts
  - Ballooned print
  - Report w/ measured & print dimensions
  - Up to 35 dimensions





# **OLUME** GRAPHICS

### part of Hexagon

www.forummolding.com Sales: 203 754 0777 Business: 203 754 0777 Fax: 203 754 0059

Forum Plastics LLC 105 Progress Lane Waterbury, CT 06705

# REPEAT (1) PC FAI FOR PREVIOUSLY SCANNED PART

• Part & print provided by customer

## (30) PC CAP STUDY

- Parts, 3D model & print provided by customer
- Includes:
  - Scanning of up to 30 parts
  - Ballooned print
  - Report with measured & print dimensions
  - Up to 5 critical dimensions

# (1) PC SCAN FOR CAP STUDY DIMEN